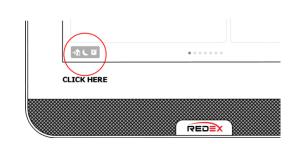

## **Instructions: To Close the Store**

1. Press the bottom left corner

2. Then, press "CLOSE"

3. Leave the store within 40 seconds of pressing "CLOSE". All employees must leave.

After 40 seconds, store will automatically close: