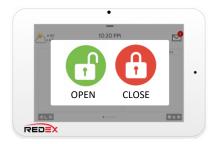

## **Instructions: To Close the Store**

1. Press the bottom left corner

2. Then, press "CLOSE"

3. Leave the store within 40 seconds of pressing "CLOSE". All employees must leave.

After 40 seconds, store will automatically close:

- Alarm system will arm
- Front door will lock
- All lights turn off
- A/C will raise to closing temperature
- Store is Marked Closed for Management